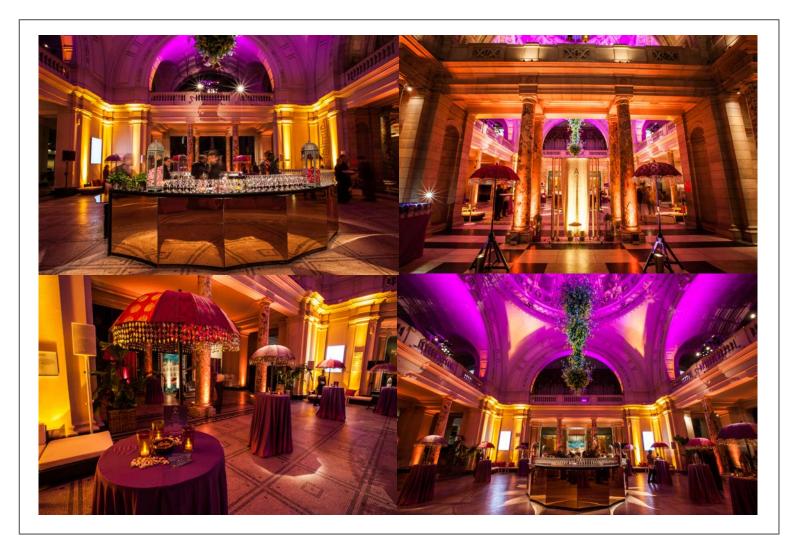

th as much or as little as you need; working with you and your wedding planner to create your perfect day. Along the way we can suggest a range of services; from ambient lighting, PA systems for speeches to lounge furniture or a disco dance floor. Whatever style wedding you are hoping to create, we've got it covered.

We have helped produce many weddings over the years. From intimate to lavish and everything in between. Your proposal will be bespoke and tailored to you, combined with creative moodboards and plans.

We look forward to working with you both.







W E D D I N G

NATURAL HISTORY MUSEUM



W E D D I N G STOCKS HOUSE



W E D D I N G

BANQUETING HOUSE



INITIMATE DINNER
BRITISH MUSEUM



RECEPTION & PARTY
WESTMINSTERABBEY



INITIMATE DINNER FOR TW O

NATURAL HISTORY MUSEUM



R E C E P T I O N V&A MUSEUM

## Wise Weddings SHOWREEL

Watch our Wise Weddings Showreel

HERE

Please contact Hannah Ferguson for further details

hannah@wiseproductions.co.uk