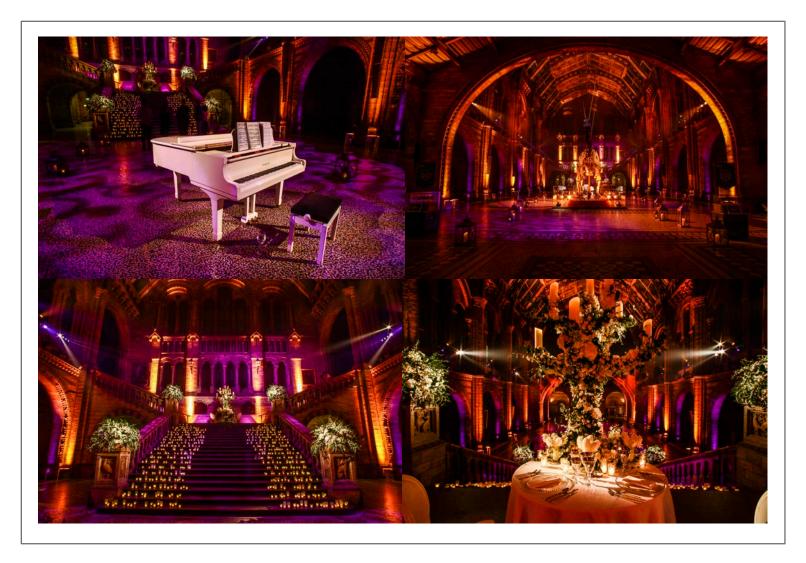

e to the right people.

At Wise we can be involved with as much or as little as you need; working with you and your wedding planner to create your perfect day. Along the way we can suggest a range of services; from ambient lighting, PA systems for speeches to lounge furniture or a disco dance floor. Whatever style wedding you are hoping to create, we've got it covered.

We have helped produce many weddings over the years. From intimate to lavish and everything in between. Your proposal will be bespoke and tailored to you, combined with creative moodboards and plans.

We look forward to working with you both.







W E D D I N G

NATURAL HISTORY MUSEUM



W E D D I N G STOCKS HOUSE



W E D D I N G

BANQUETING HOUSE



INITIMATE DINNER
BRITISH MUSEUM



RECEPTION & PARTY
WESTMINSTERABBEY



INITIMATE DINNER FOR TW O

NATURAL HISTORY MUSEUM



R E C E P T I O N V&A MUSEUM

## Wise Weddings SHOWREEL

Watch our Wise Weddings Showreel

HERE

Please contact Hannah Ferguson for further details

hannah@wiseproductions.co.uk