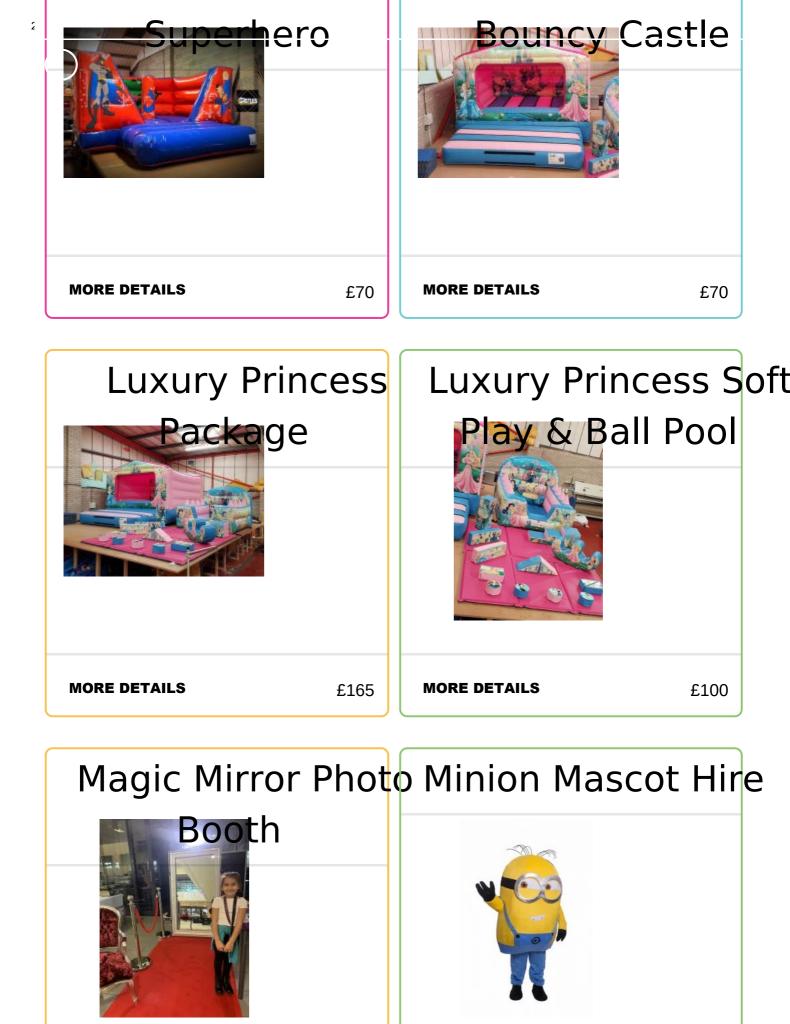

#### 2 Christmas

All Products - Bouncy Castle Hire in Bexley, Welling, Sidcup & Dartford