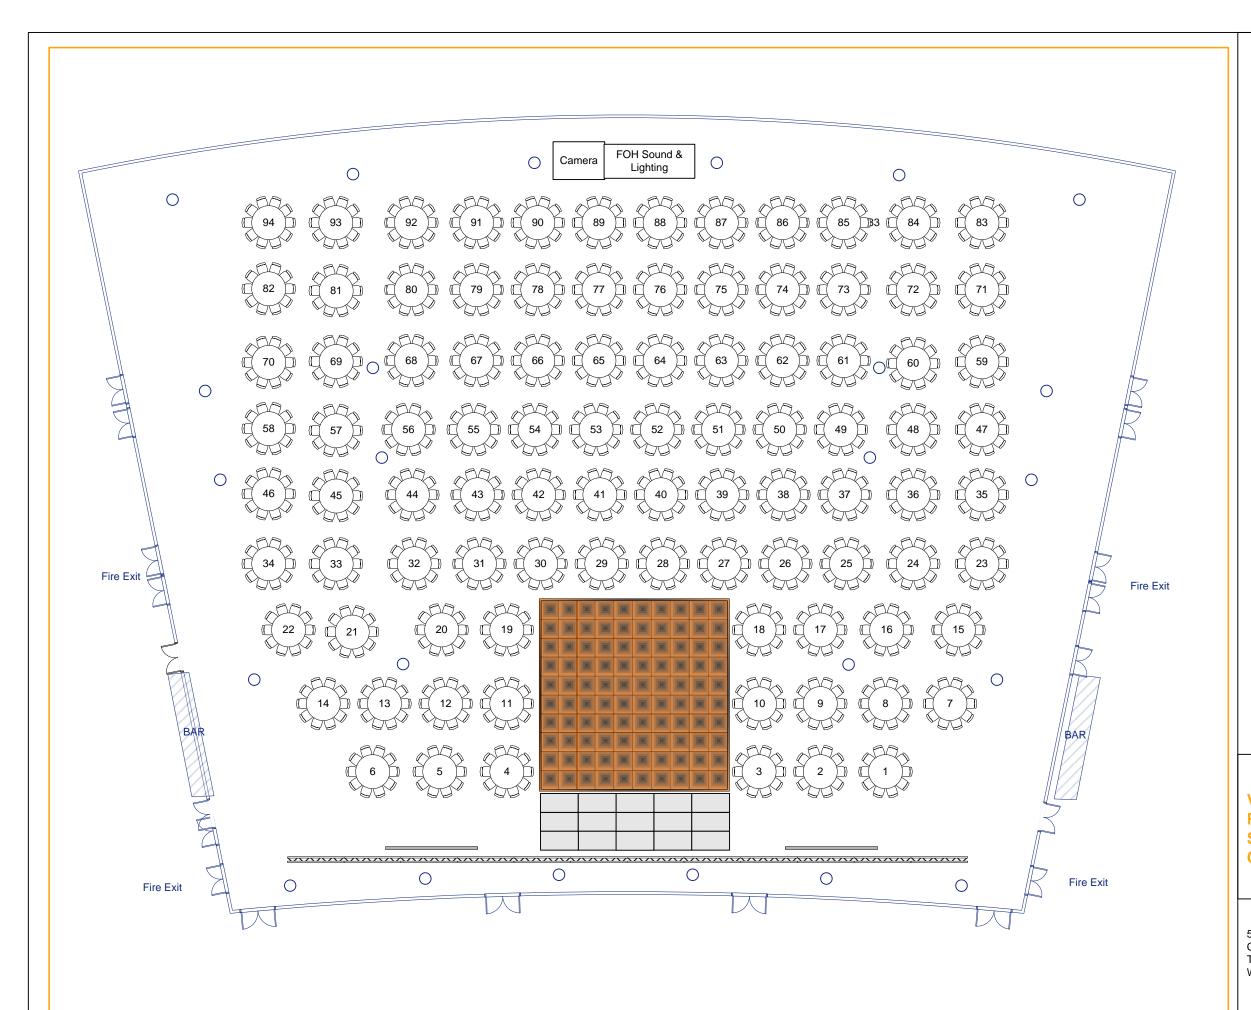

- Stage Area 10m x 3m. With a 10 x 10m dance floor.
- Two front screen projection with 16 x 9ft screens
- Truss at back off the room to support Show LED. Self supporting and hung from 300kg hanging points
- Side off the room to be kept clear, due to fire routes.
- Seating 930
- Relay screens can be flown in the middle off the room via truss
- Technical area to be at the back off the room
- Hanging points please refer to technical drawing.

Venue: Wembley
Room: Great Hall
Style: Banquet style
Capacity: 930

5 Chaffinch Business Park Croydon Road, Beckenham, BR3 4AA T.020 8662 6444 F. 020 8650 4635 W. www.eclipse-presentations.co.uk

COPYRIGHT THIS DRAWING AND THE IDEAS EXPRESSED IN IT REMAINS THE PROPERTY OF ECLIPSE PRESENTATIONS