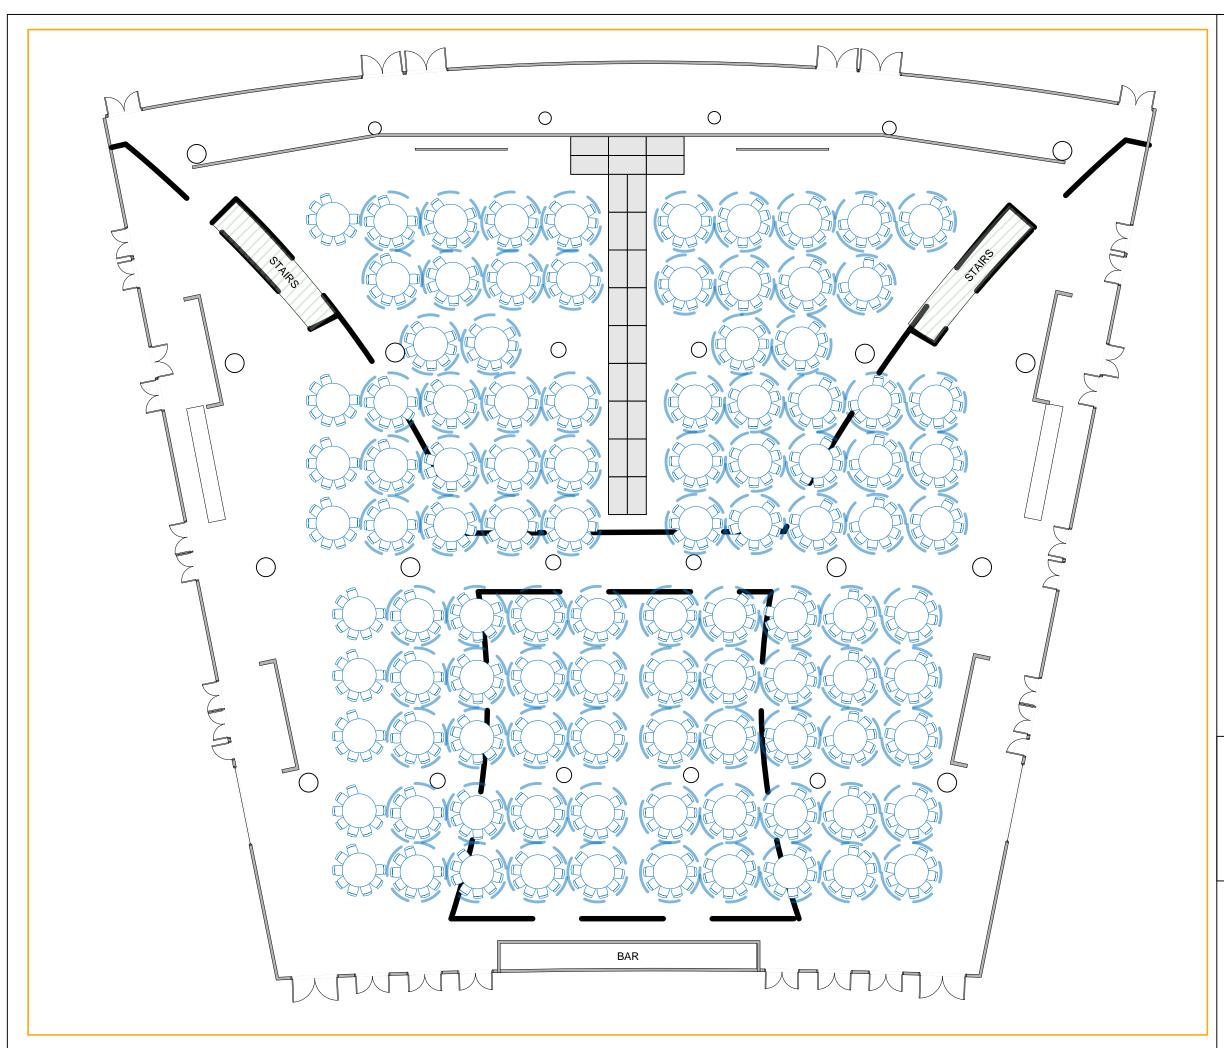

- T Shape Stage Area 6m x 2m, with a 18m x 2m thrust
- Two Front projection screens with projectors projecting from the mezzanine level.
- Side off the room to be kept clear, due to fire routes.
- Seating 816
- Patch into the in-house plasma screens via SDI.
- Technical area to be on the bridge on the Mezzanine level.
- Hanging points please refer to technical drawing.
- Glass Area to be draped with black wool surge.

Venue : Wembley Room : Bobby Moore Level 1

Seating :Cabaret Capacity: 816

5 Chaffinch Business Park Croydon Road, Beckenham, BR3 4AA T.020 8662 6444 F. 020 8650 4635 W. www.eclipse-presentations.co.uk

COPYRIGHT THIS DRAWING AND THE IDEAS EXPRESSED IN IT REMAINS THE PROPERTY
OF ECLIPSE PRESENTATIONS