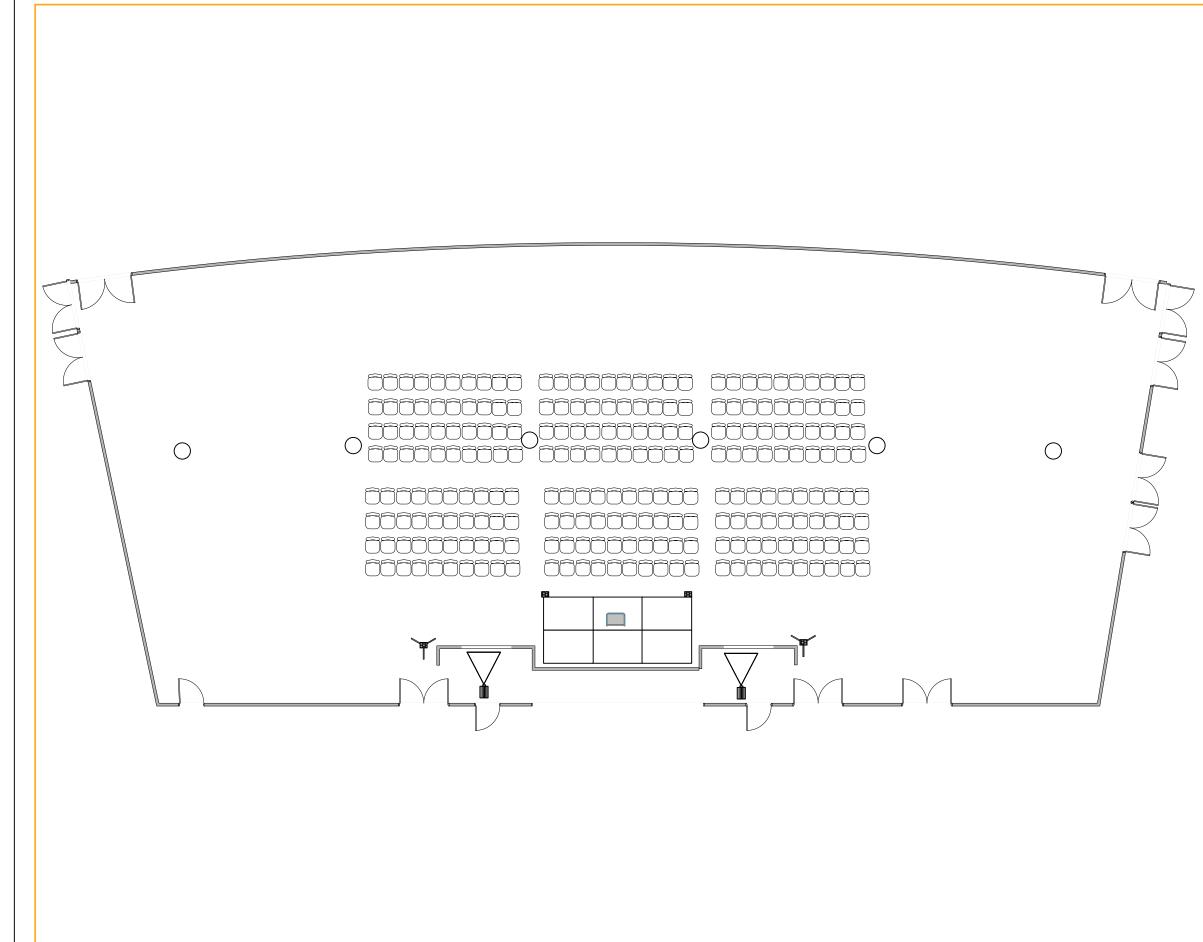

| _ |                                                                                                                                         |
|---|-----------------------------------------------------------------------------------------------------------------------------------------|
|   | eclipse                                                                                                                                 |
|   | • Stage Area 6m x 2m,                                                                                                                   |
|   | Two Rear projection screens                                                                                                             |
|   | <ul> <li>Side off the room to be kept<br/>clear, due to fire routes.</li> </ul>                                                         |
|   | Seating 240                                                                                                                             |
|   | <ul> <li>Technical area to be at the<br/>side off the room</li> </ul>                                                                   |
|   |                                                                                                                                         |
|   |                                                                                                                                         |
|   |                                                                                                                                         |
|   |                                                                                                                                         |
|   |                                                                                                                                         |
|   | Venue : Wembley<br>Room : Wembley Suite<br>Seating :Theatre<br>Capacity:240                                                             |
|   | 5 Chaffinch Business Park<br>Croydon Road, Beckenham, BR3 4AA<br>T.020 8662 6444 F. 020 8650 4635<br>W. www.eclipse-presentations.co.uk |
|   | COPYRIGHT THIS DRAWING AND THE IDEAS<br>EXPRESSED IN IT REMAINS THE PROPERTY<br>OF ECLIPSE PRESENTATIONS                                |